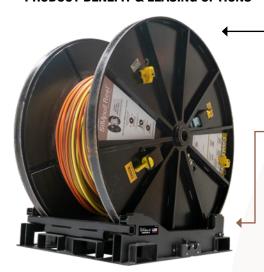

# PRODUCT BENEFIT & LEASING OPTIONS

## + SIM*pull*™ Reel

Allows one person to safely move a reel that weighs up to 6,000 lbs. without the need of pallet jacks or other equipment

## SIM*pull*™ Cradle

Safely and efficiently transports SIM*pull*™ Reels and offers easy one-person loading and unloading