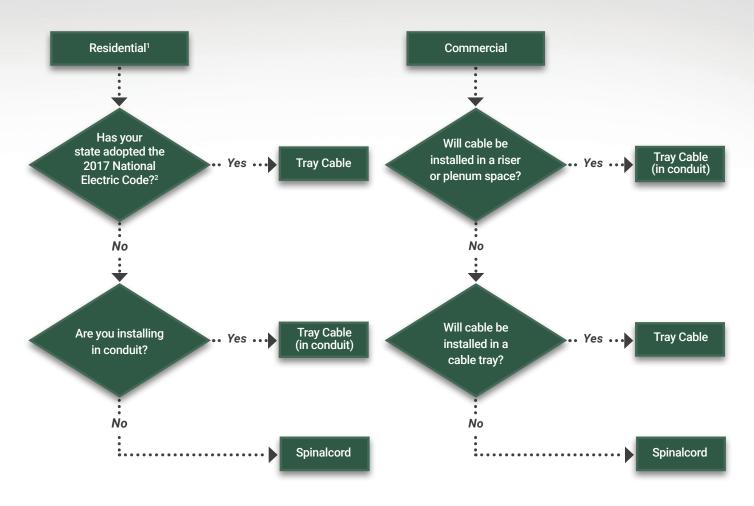

## Choosing a Mini Split Cable

Determine if Genesis Spinalcord® or Genesis Mini Split Tray Cable is best for your next indoor installation.

<sup>&</sup>lt;sup>1</sup> Defined as a single- or dual-occupancy dwelling.

This chart is provided for informational and educational purposes only, and is not a substitute for professional advice.

Under no circumstance will Genesis have any liability for loss or damage incurred as a result of the use of this tool.

When in doubt, consult the appropriate authority having jurisdiction (AHJ).

<sup>&</sup>lt;sup>2</sup> NEC Adoption Status: https://www.nfpa.org/nec/nec-adoption-and-use/nec-adoption-maps