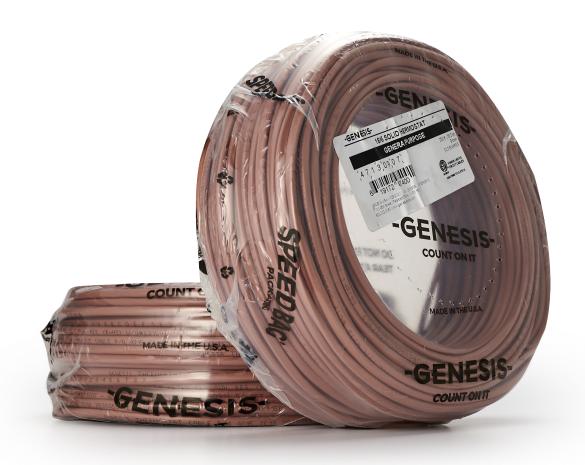

## -GENESIS-Speed Bag® Packaging

Thermostat Installations Made Easy

Get In and Out of Jobs Faster

Save time, space and money with Speed Bag Packaging. Easy to open with a compact design, these packages are stackable and simplify transportation. Speed Bags are also environmentally efficient – eliminating reels and cutting down on jobsite waste.

## Speed Bag Packaging Applications & Features

Genesis' Speed Bag Packaging is more compact than a standard reel or pull box. Available for several thermostat cables, Speed Bags easily fit into five-gallon buckets, tool bags or carts for ease of transport – getting you in and out of jobs faster.